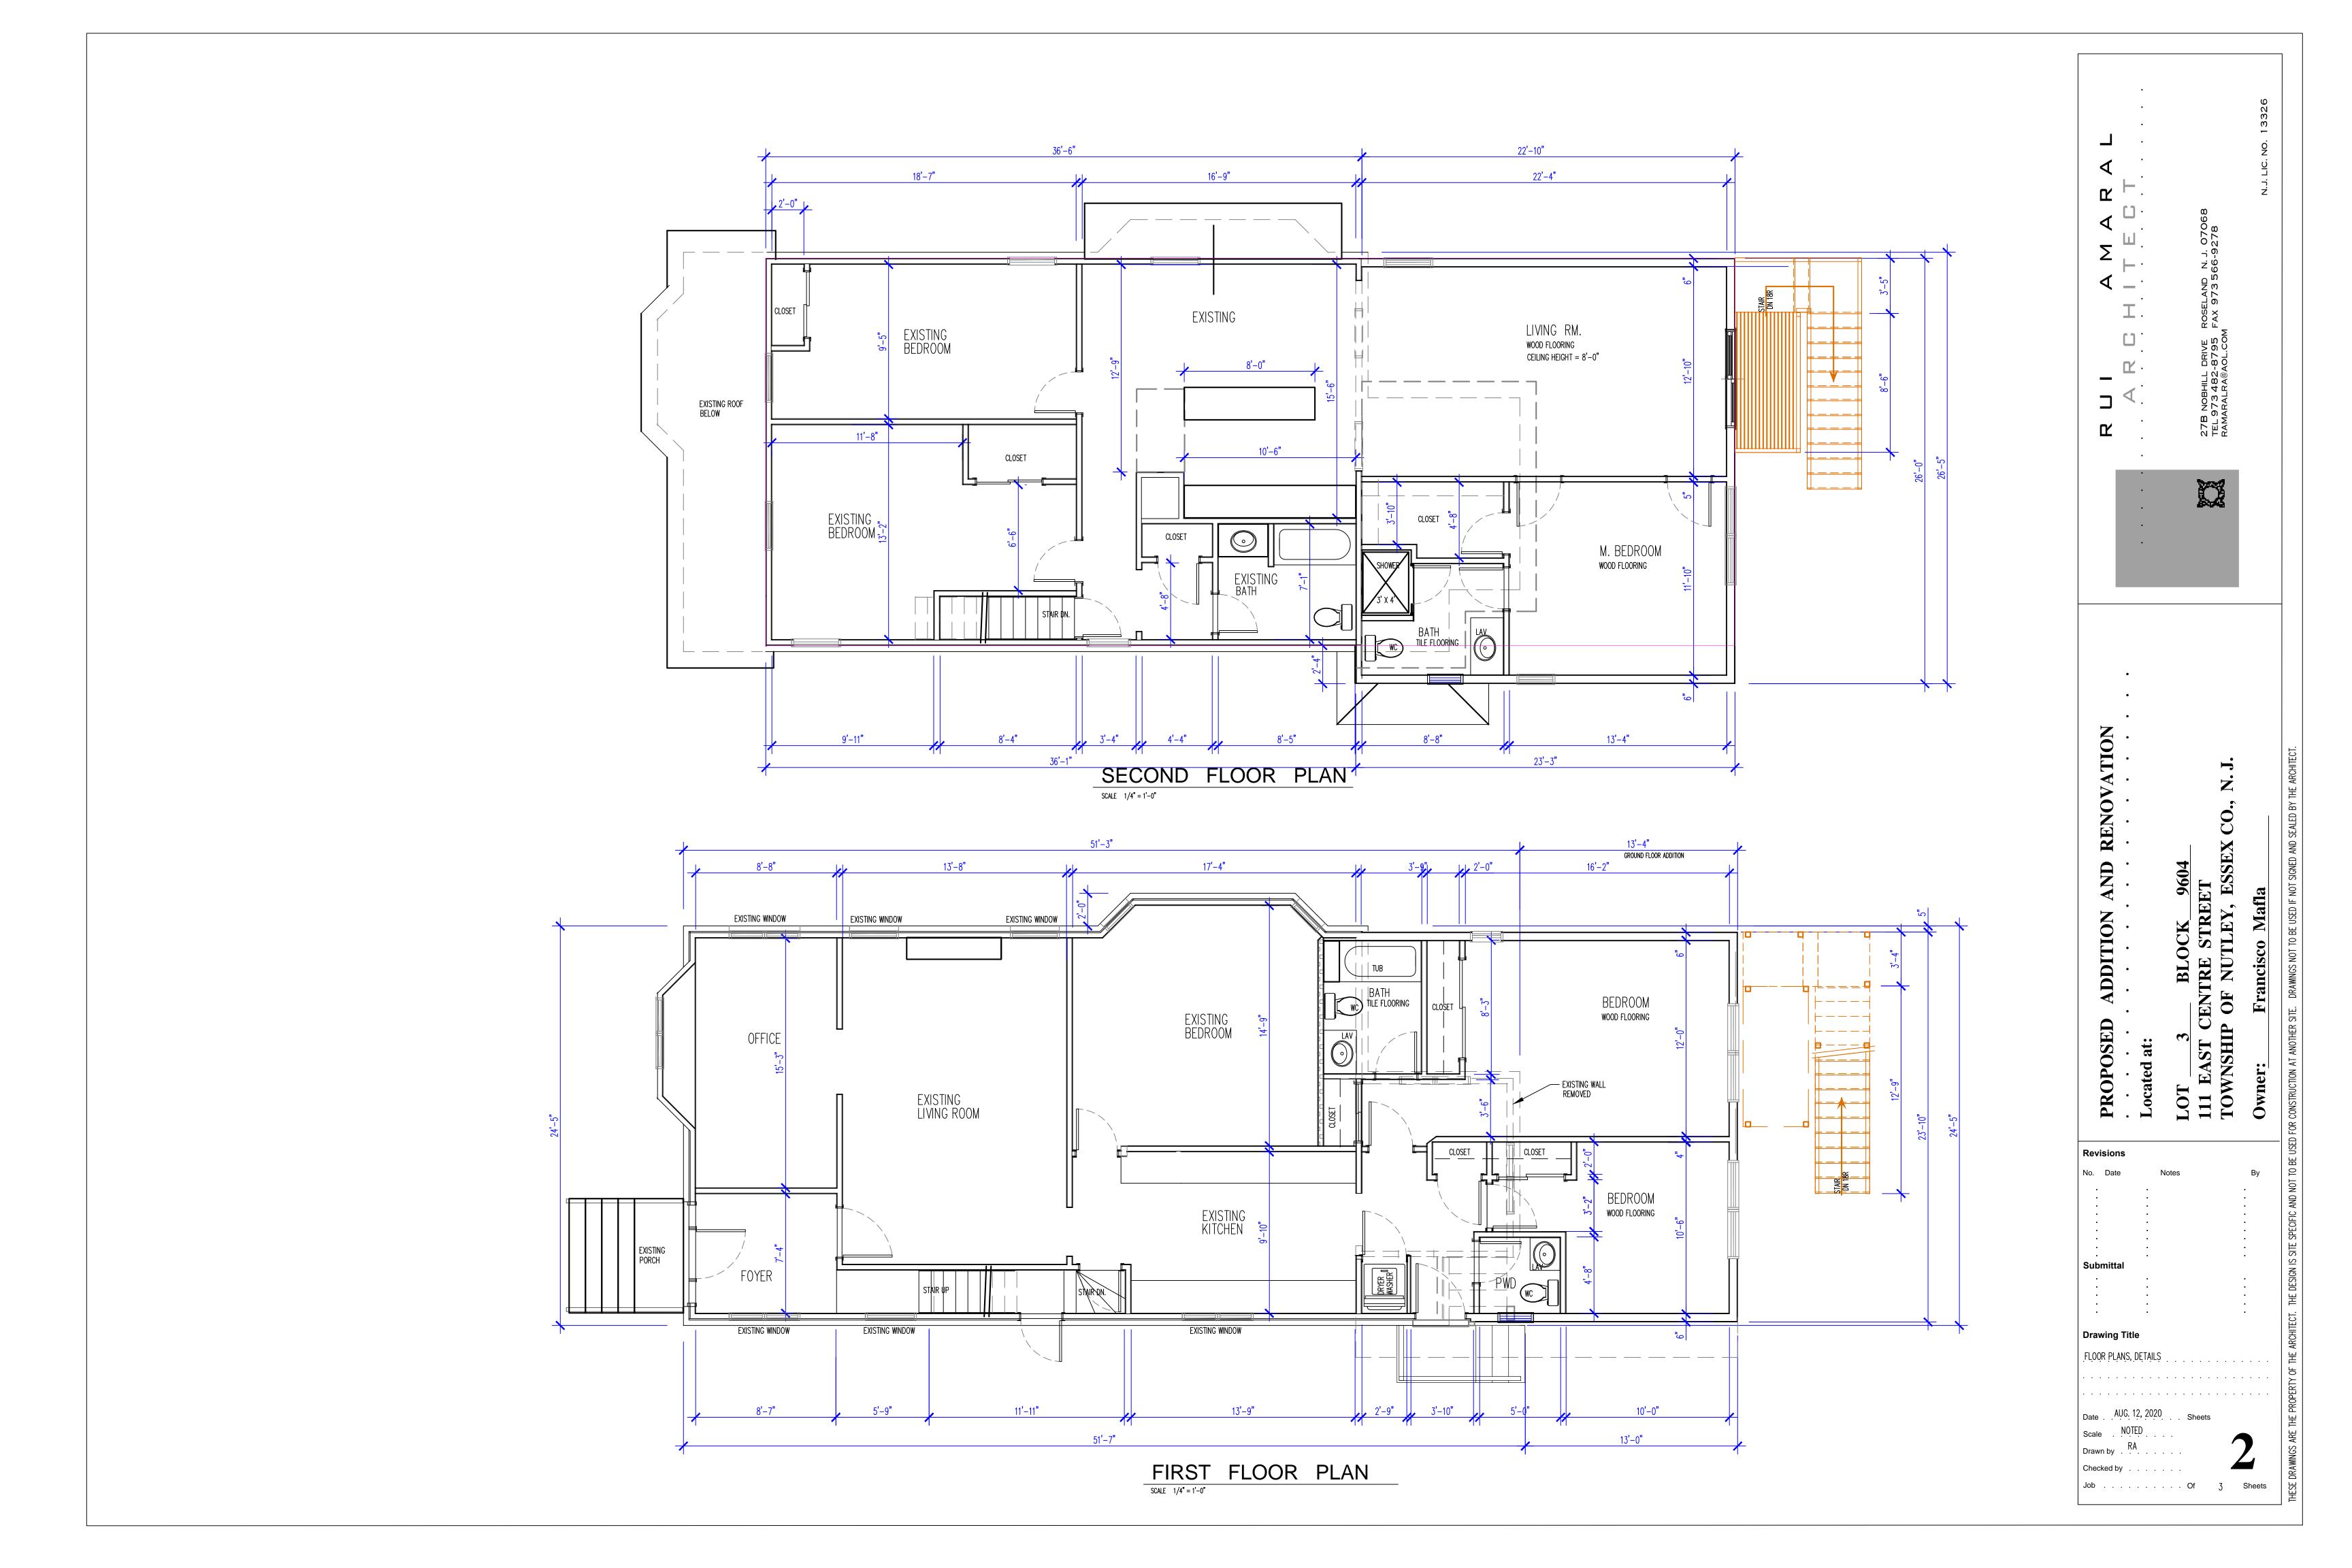

Re:

Addition/Expansion of Non-Conforming Use

111 East Centre Street Block/Lot: 9604/3

Dear Mr. Mafla:

Your request for a construction permit, at the above referenced premises, to build a two-story addition at the rear of your property, which will be approximately 946 square feet, having a four (4') foot side yard setback on the east side, and to install an A/C condenser in the east side yard, as shown on the plans prepared by Rui Amaral, Architect, dated August 12, 2020, is denied for the following reasons: