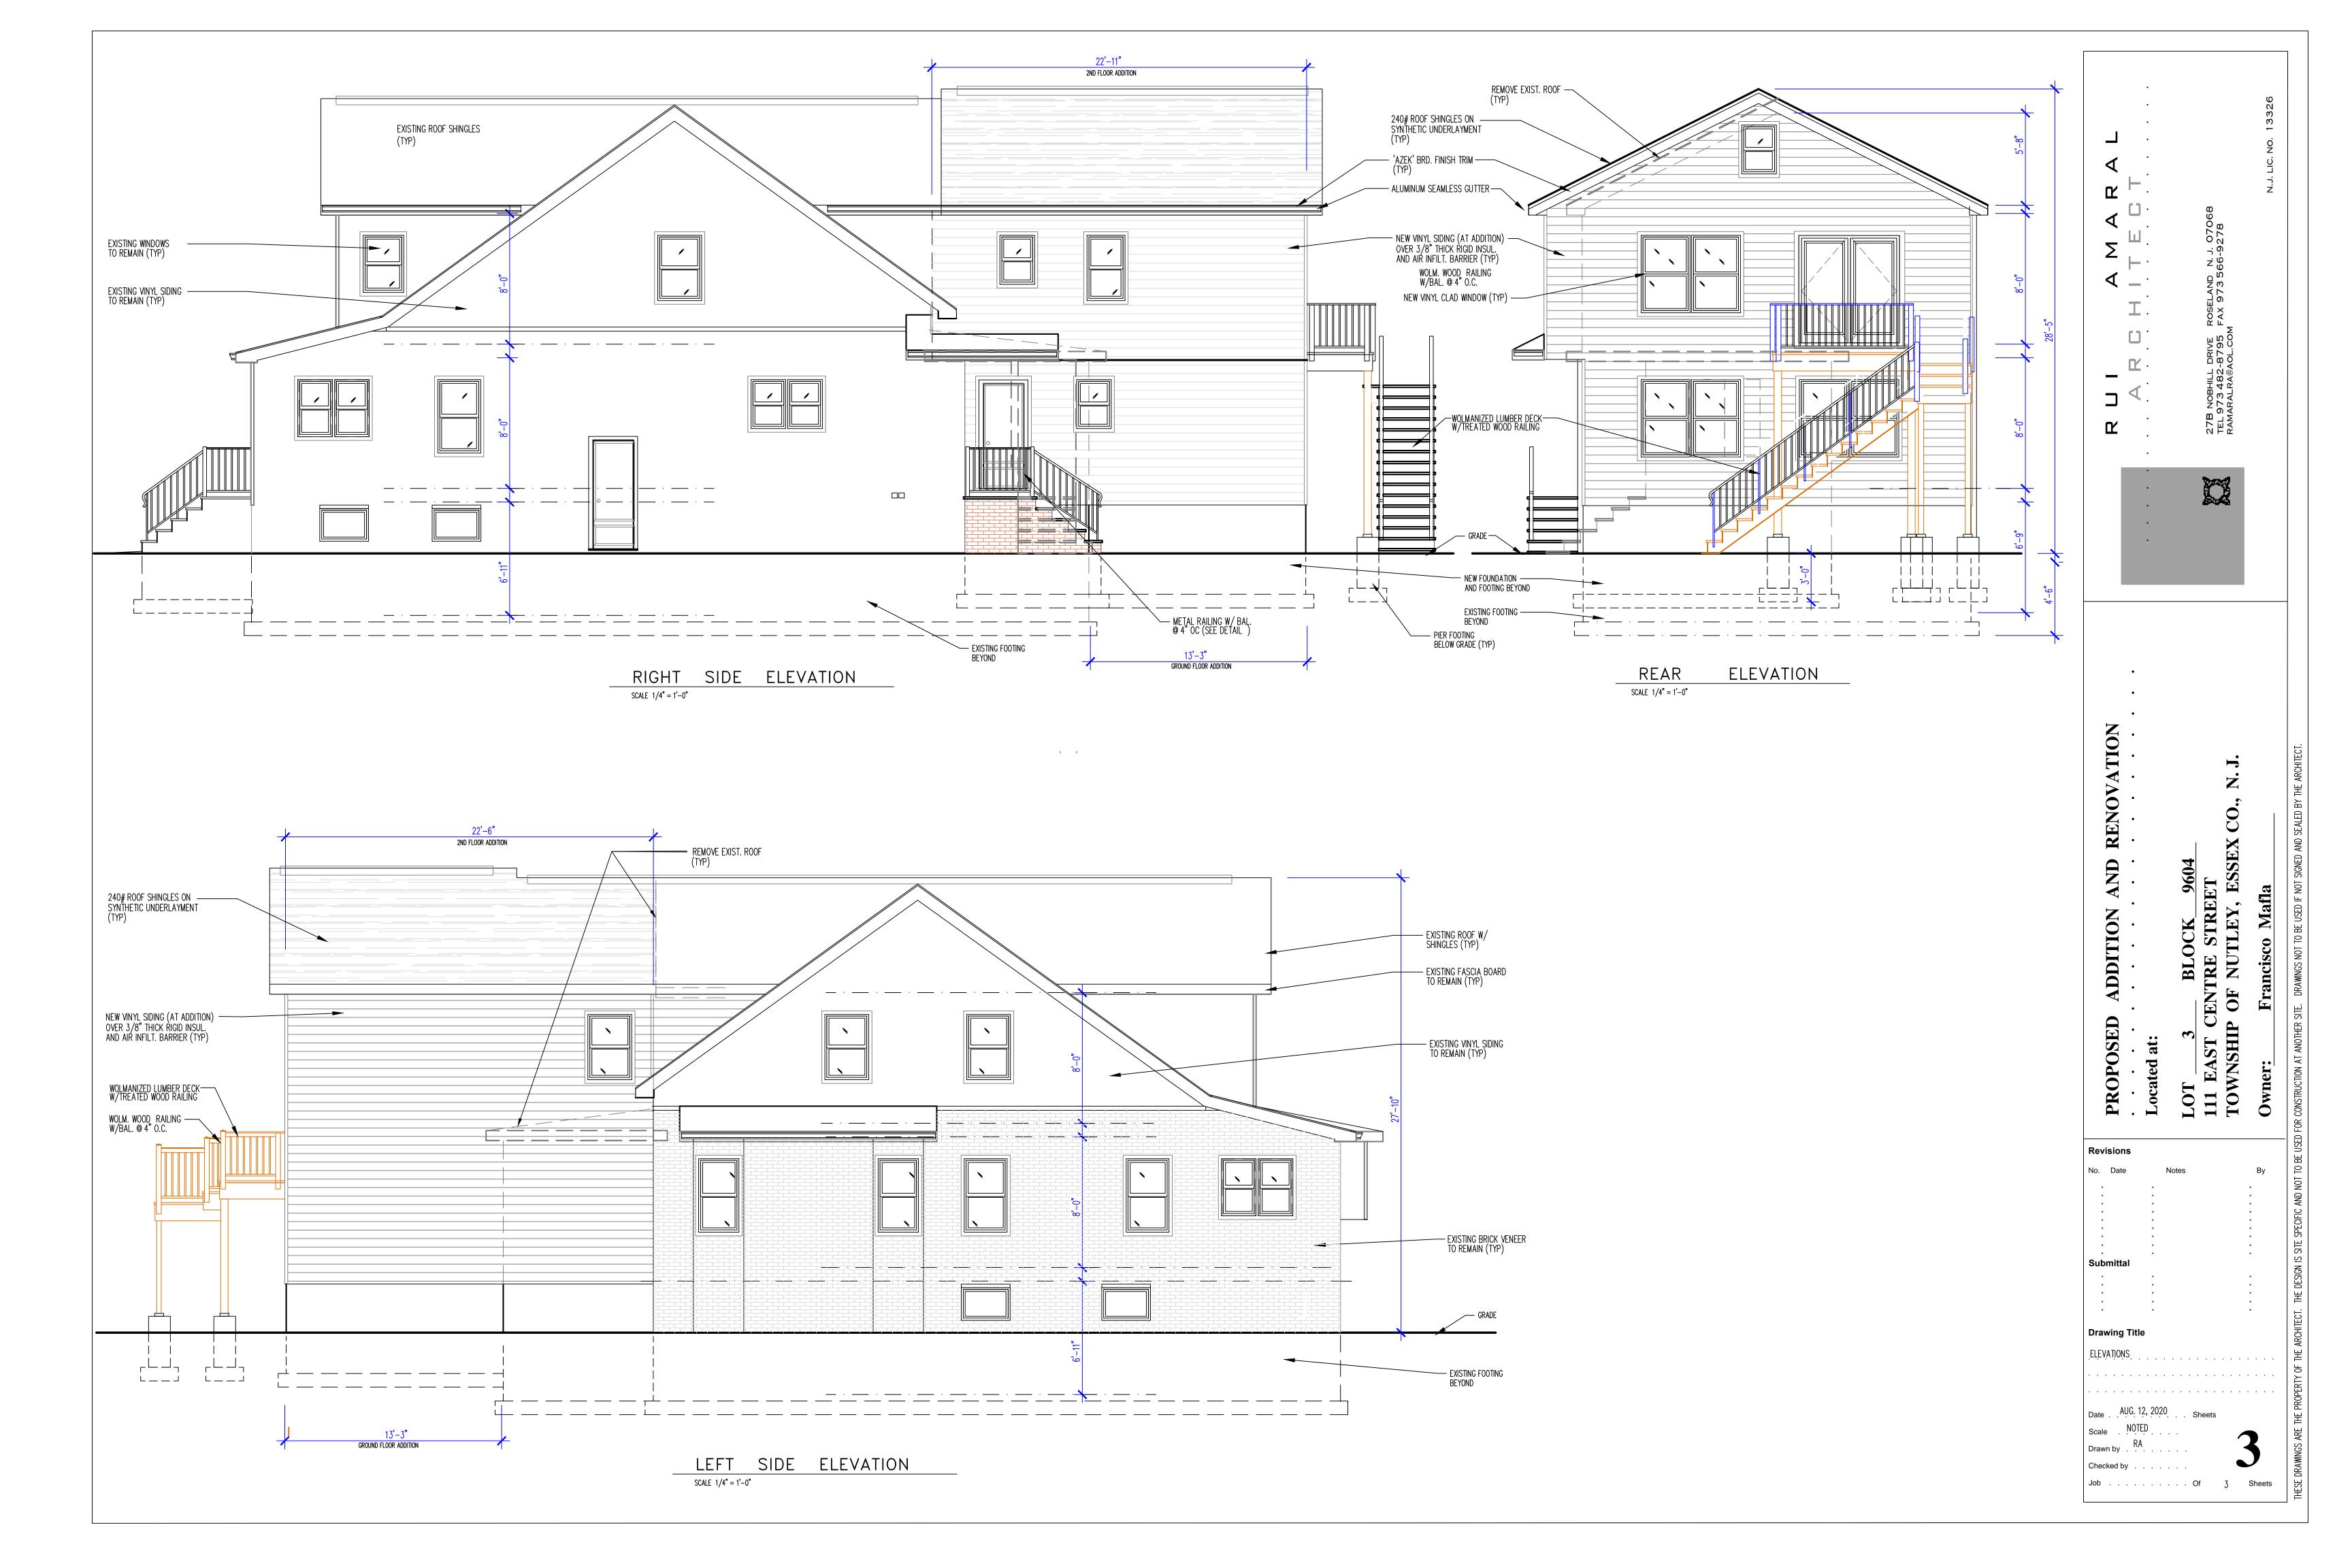

Re:

Addition/Expansion of Non-Conforming Use

111 East Centre Street Block/Lot: 9604/3

Dear Mr. Mafla:

Your request for a construction permit, at the above referenced premises, to build a two-story addition at the rear of your property, which will be approximately 946 square feet, having a four (4') foot side yard setback on the east side, and to install an A/C condenser in the east side yard, as shown on the plans prepared by Rui Amaral, Architect, dated August 12, 2020, is denied for the following reasons:

Chapter 700, Article VIII, Section 700-46 A of the Codes of Nutley, entitled "Schedule of Regulations as to Bulk, Height and Other Requirements," requires in a B-4 zone that a side yard be half (½) the height of the main structure. The main structure is 24.6' high; the required setback is 12.3 feet. The proposed setback is four (4') feet for the side yard to the existing main structure.