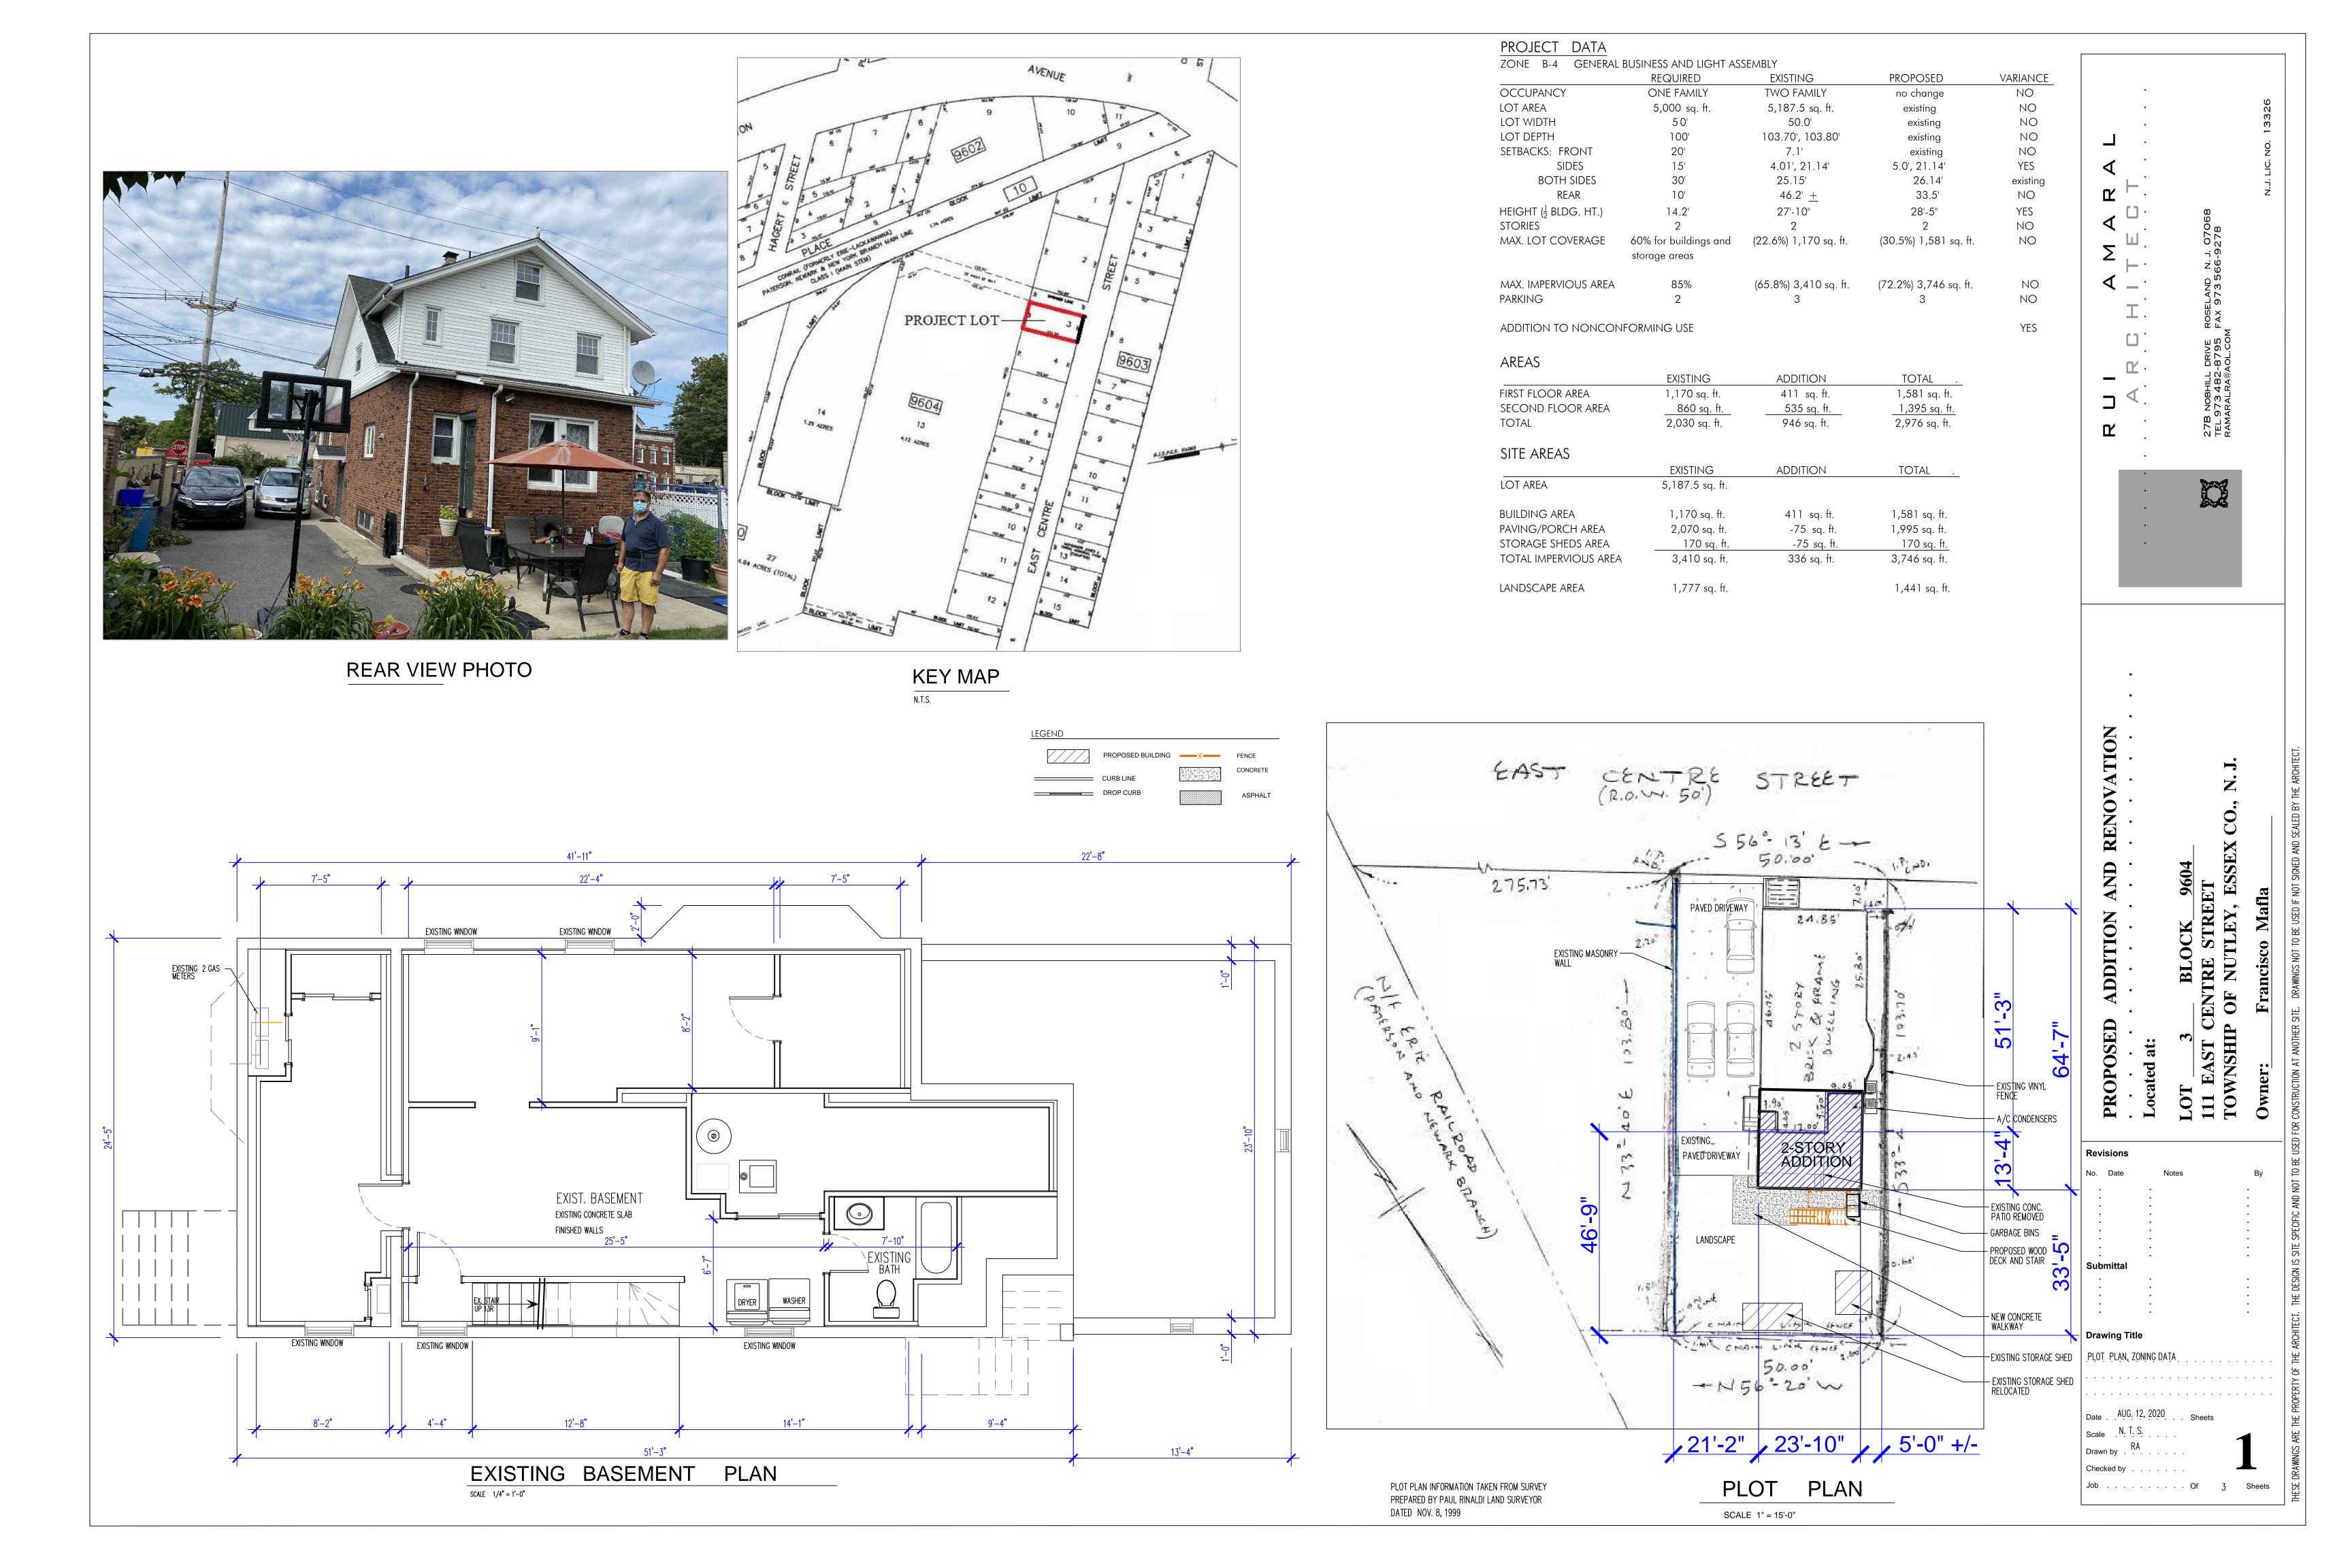

Re:

Addition/Expansion of Non-Conforming Use

111 East Centre Street Block/Lot: 9604/3

Dear Mr. Mafla:

Your request for a construction permit, at the above referenced premises, to build a two-story addition at the rear of your property, which will be approximately 946 square feet, having a four (4') foot side yard setback on the east side, and to install an A/C condenser in the east side yard, as shown on the plans prepared by Rui Amaral, Architect, dated August 12, 2020, is denied for the following reasons:

This property is located in an B-4 district as shown on the Nutley Zoning Map.

Chapter 700, Article XVI, Section 700-113 A of the Codes of Nutley, entitled "Nonconforming Uses and Structures," states that "no nonconforming use nor structure nor any lawful use on a nonconforming lot shall be enlarged, extended, reconstructed or structurally altered, except that such structure or use may be structurally altered to correct an unsafe condition. A nonconforming structure or a lawful structure on a nonconforming lot may be restored or repaired in the event of partial destruction thereof." The proposed addition is an extended use of a nonconforming lot.

Chapter 700, Article VIII, Section 700-46 A of the Codes of Nutley, entitled "Schedule of Regulations as to Bulk, Height and Other Requirements," requires in a B-4 zone that a side yard be half (½) the height of the main structure. The main structure is 24.6' high; the required setback is 12.3 feet. The proposed setback is four (4') feet for the side yard to the existing main structure.

Chapter 700, Article III, Section 700-3 of the Codes of Nutley, entitled "Definitions; word usage," defines a "side yard" as "an open unobstructed space between the building and the side line of the lot extending through from the front to the rear yard or to another street, into which space there is no extension of the building above the grade level." The east side yard will be obstructed by the proposed A/C condenser.

In 2000, a variance was granted to this property by the Zoning Board of Adjustment to convert the existing one-family into a two-family, to erect a fence, and to install an A/C condenser in the side yard.